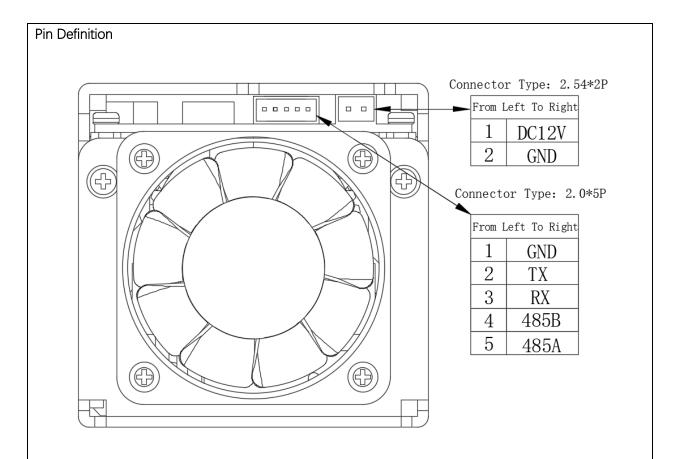

| Optical and Electrical Parameters      |                                       |  |  |
|----------------------------------------|---------------------------------------|--|--|
| Item                                   | Parameters                            |  |  |
| Size                                   | L*W*H: 147*64*63mm                    |  |  |
| Weight                                 | ≈550g                                 |  |  |
| Input Voltage                          | DC 12V±10%                            |  |  |
| Input Current                          | 1.9A±0.3A                             |  |  |
| Initialization Time                    | <10s                                  |  |  |
| Consumed Power                         | ≤28W                                  |  |  |
| Output Optical Power (P <sub>o</sub> ) | 10W±1W                                |  |  |
| Center Laser Wavelength                | 940±10nm(@25°C)                       |  |  |
| Lighting Angle                         | 0.8°~70°(Continuous zoom)             |  |  |
| Spot Diameter                          | φ21m(@0.8°,@1500m)                    |  |  |
| Longest Lighting Distance              | ≥1500m                                |  |  |
| Communication Interface                | RS-485/UART portTTL(Default: 9600bps) |  |  |
| Communication Protocol                 | Pelco_D                               |  |  |
| Operating Mode                         | Continuous Working Mode               |  |  |
| Operating Life                         | > 20000H                              |  |  |
| Storage Temperature                    | -40°C∼+70°C                           |  |  |
| Operating Temperature                  | -35°C∼+55°C                           |  |  |
| Laser Safety Level                     | Class IV(IEC 60825)                   |  |  |
| Laser Safety Distance                  | ≥60m(@0.8°, @P₀max)                   |  |  |
| Environmental Standards                | ROHS 2.0                              |  |  |