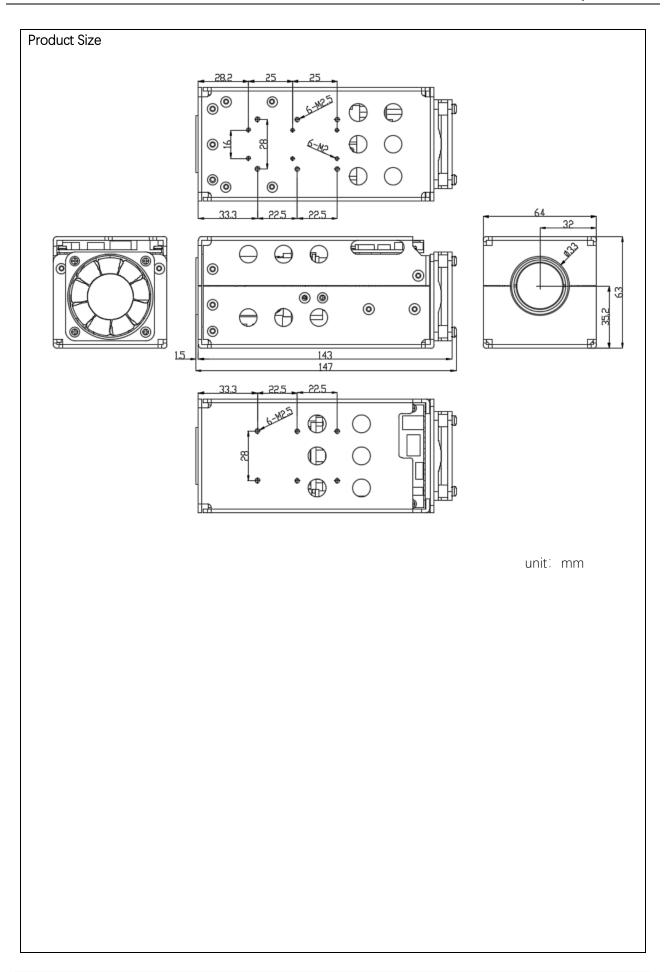

| <b>3KM</b>          | Product Specification             | Version                                                                                                                                                                                                                                                                                                                                                                                                                                                                                                                                                                                                                                                                                                                                                                                                                                                                                                                                                                                                                                                                                                                                                                                                                                                                                                                                                                                                                                                                                                                                                                                                                                                                                                                                                                                                                                                                                                                                                                                                                                                                                                                        |
|---------------------|-----------------------------------|--------------------------------------------------------------------------------------------------------------------------------------------------------------------------------------------------------------------------------------------------------------------------------------------------------------------------------------------------------------------------------------------------------------------------------------------------------------------------------------------------------------------------------------------------------------------------------------------------------------------------------------------------------------------------------------------------------------------------------------------------------------------------------------------------------------------------------------------------------------------------------------------------------------------------------------------------------------------------------------------------------------------------------------------------------------------------------------------------------------------------------------------------------------------------------------------------------------------------------------------------------------------------------------------------------------------------------------------------------------------------------------------------------------------------------------------------------------------------------------------------------------------------------------------------------------------------------------------------------------------------------------------------------------------------------------------------------------------------------------------------------------------------------------------------------------------------------------------------------------------------------------------------------------------------------------------------------------------------------------------------------------------------------------------------------------------------------------------------------------------------------|
| 3KM OPTOELECTRONICS | Troduct opcomodition              | V1.0                                                                                                                                                                                                                                                                                                                                                                                                                                                                                                                                                                                                                                                                                                                                                                                                                                                                                                                                                                                                                                                                                                                                                                                                                                                                                                                                                                                                                                                                                                                                                                                                                                                                                                                                                                                                                                                                                                                                                                                                                                                                                                                           |
| Product Type        | Infrared Laser Lighting<br>Module |                                                                                                                                                                                                                                                                                                                                                                                                                                                                                                                                                                                                                                                                                                                                                                                                                                                                                                                                                                                                                                                                                                                                                                                                                                                                                                                                                                                                                                                                                                                                                                                                                                                                                                                                                                                                                                                                                                                                                                                                                                                                                                                                |
| Product Name        | IR-940-1500-S                     | THE COLUMN TWO COLUMN TO THE COLUMN TWO COLU |
| Product Number      | K10010063                         |                                                                                                                                                                                                                                                                                                                                                                                                                                                                                                                                                                                                                                                                                                                                                                                                                                                                                                                                                                                                                                                                                                                                                                                                                                                                                                                                                                                                                                                                                                                                                                                                                                                                                                                                                                                                                                                                                                                                                                                                                                                                                                                                |
| Product Size        | L*W*H=147*64*63mm                 |                                                                                                                                                                                                                                                                                                                                                                                                                                                                                                                                                                                                                                                                                                                                                                                                                                                                                                                                                                                                                                                                                                                                                                                                                                                                                                                                                                                                                                                                                                                                                                                                                                                                                                                                                                                                                                                                                                                                                                                                                                                                                                                                |