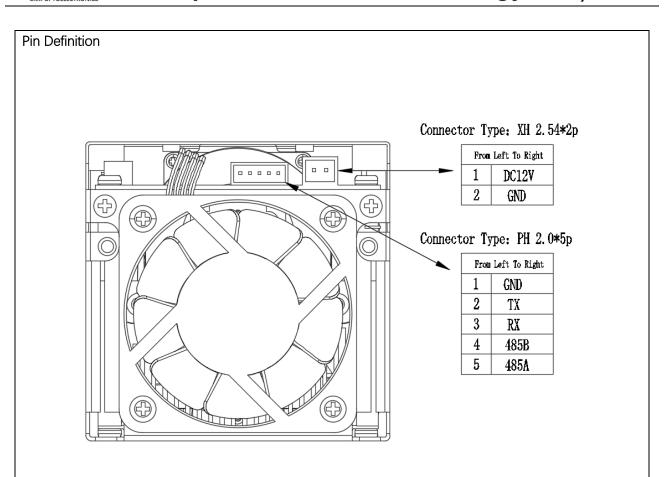

| Optical and Electrical Parameters |                                        |  |
|-----------------------------------|----------------------------------------|--|
| Item                              | Parameters                             |  |
| Size                              | L*W*H: 128*65*66mm                     |  |
| Weight                            | ≈400g                                  |  |
| Input Voltage                     | DC 12V±10%                             |  |
| Input Current                     | 1.2A±0.2A                              |  |
| Initialization Time               | <3s (From Tele To Wide)                |  |
| Consumed Power                    | ≤20W                                   |  |
| Output Optical Power              | 2.0±0.2W                               |  |
| Laser Wavelength                  | 1550±15nm (@25℃)                       |  |
| Lighting Angle                    | 1.0°~40°(Continuous zoom)              |  |
| Spot Diameter                     | φ8.8m (@1°,@500m)                      |  |
| Longest Lighting Distance         | ≥500m                                  |  |
| Communication Interface           | RS-485/UART portTTL(Default: 38400bps) |  |
| Communication Protocol            | Pelco_D                                |  |
| Operating Mode                    | Continuous Working Mode                |  |
| Operating Life                    | > 10000H                               |  |
| Storage Temperature               | -30°C∼+100°C                           |  |
| Operating Temperature             | -20°C∼+55°C                            |  |
| Software Version Number           | IR_1550_3W8A5_00_V05_20220328. hex     |  |