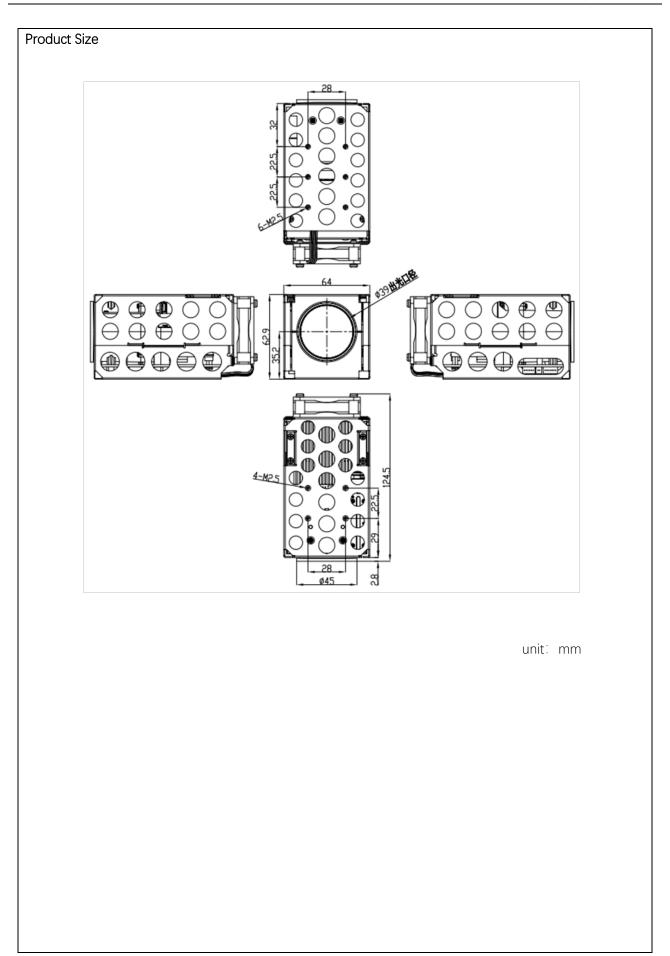

| <b>3KM</b>          | Product Specification         | Version                                                                                                                                                                                                                                                                                                                                                                                                                                                                                                                                                                                                                                                                                                                                                                                                                                                                                                                                                                                                                                                                                                                                                                                                                                                                                                                                                                                                                                                                                                                                                                                                                                                                                                                                                                                                                                                                                                                                                                                                                                                                                                                        |
|---------------------|-------------------------------|--------------------------------------------------------------------------------------------------------------------------------------------------------------------------------------------------------------------------------------------------------------------------------------------------------------------------------------------------------------------------------------------------------------------------------------------------------------------------------------------------------------------------------------------------------------------------------------------------------------------------------------------------------------------------------------------------------------------------------------------------------------------------------------------------------------------------------------------------------------------------------------------------------------------------------------------------------------------------------------------------------------------------------------------------------------------------------------------------------------------------------------------------------------------------------------------------------------------------------------------------------------------------------------------------------------------------------------------------------------------------------------------------------------------------------------------------------------------------------------------------------------------------------------------------------------------------------------------------------------------------------------------------------------------------------------------------------------------------------------------------------------------------------------------------------------------------------------------------------------------------------------------------------------------------------------------------------------------------------------------------------------------------------------------------------------------------------------------------------------------------------|
| 3KM OPTOELECTRONICS | Troduct opcomodition          | V1.0                                                                                                                                                                                                                                                                                                                                                                                                                                                                                                                                                                                                                                                                                                                                                                                                                                                                                                                                                                                                                                                                                                                                                                                                                                                                                                                                                                                                                                                                                                                                                                                                                                                                                                                                                                                                                                                                                                                                                                                                                                                                                                                           |
| Product Type        | SWIR Laser<br>Lighting Module |                                                                                                                                                                                                                                                                                                                                                                                                                                                                                                                                                                                                                                                                                                                                                                                                                                                                                                                                                                                                                                                                                                                                                                                                                                                                                                                                                                                                                                                                                                                                                                                                                                                                                                                                                                                                                                                                                                                                                                                                                                                                                                                                |
| Product Name        | IR-1550-2W-00                 | The state of the s |
| Product Number      | K10010127                     |                                                                                                                                                                                                                                                                                                                                                                                                                                                                                                                                                                                                                                                                                                                                                                                                                                                                                                                                                                                                                                                                                                                                                                                                                                                                                                                                                                                                                                                                                                                                                                                                                                                                                                                                                                                                                                                                                                                                                                                                                                                                                                                                |
| Product Size        | L*W*H=128*65*66mm             |                                                                                                                                                                                                                                                                                                                                                                                                                                                                                                                                                                                                                                                                                                                                                                                                                                                                                                                                                                                                                                                                                                                                                                                                                                                                                                                                                                                                                                                                                                                                                                                                                                                                                                                                                                                                                                                                                                                                                                                                                                                                                                                                |

| Optical and Electrical Parameters |                                        |  |
|-----------------------------------|----------------------------------------|--|
| Item                              | Parameters                             |  |
| Size                              | L*W*H: 128*65*66mm                     |  |
| Weight                            | ≈400g                                  |  |
| Input Voltage                     | DC 12V±10%                             |  |
| Input Current                     | 1.2A±0.2A                              |  |
| Initialization Time               | <3s (From Tele To Wide)                |  |
| Consumed Power                    | ≤20W                                   |  |
| Output Optical Power              | 2.0±0.2W                               |  |
| Laser Wavelength                  | 1550±15nm (@25℃)                       |  |
| Lighting Angle                    | 1.0°~40°(Continuous zoom)              |  |
| Spot Diameter                     | φ8.8m (@1°,@500m)                      |  |
| Longest Lighting Distance         | ≥500m                                  |  |
| Communication Interface           | RS-485/UART portTTL(Default: 38400bps) |  |
| Communication Protocol            | Pelco_D                                |  |
| Operating Mode                    | Continuous Working Mode                |  |
| Operating Life                    | > 10000H                               |  |
| Storage Temperature               | -30°C∼+100°C                           |  |
| Operating Temperature             | -20°C∼+55°C                            |  |
| Software Version Number           | IR_1550_3W8A5_00_V05_20220328. hex     |  |